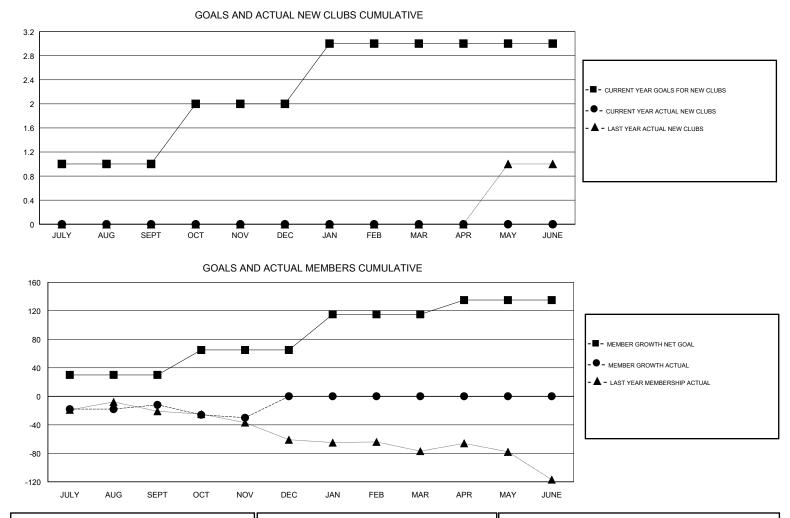

#### GMT CA

| Clubs         |               |           |               | Members               |                           |                         |                                                    |  |
|---------------|---------------|-----------|---------------|-----------------------|---------------------------|-------------------------|----------------------------------------------------|--|
|               | RESULTS FOR   | 2018-2019 |               | RESULTS FOR 2018-2019 |                           |                         |                                                    |  |
| QUARTER       | NEW CLUB GOAL | NEW CLUBS | DROPPED CLUBS | QUARTER               | MEMBER GROWTH NET<br>GOAL | MEMBER GROWTH<br>ACTUAL | DROPPED<br>MEMBERS ACTUAL<br>(including transfers) |  |
| JULY/AUG/SEPT | 1             | 0         | 0             | JULY/AUG/SEPT         | 30                        | 36                      | 45                                                 |  |
| OCT/NOV/DEC   | 1             | 0         | 0             | OCT/NOV/DEC           | 35                        | 29                      | 45                                                 |  |
| JAN/FEB/MAR   | 1             | 0         | 0             | JAN/FEB/MAR           | 50                        | 0                       | 0                                                  |  |
| APR/MAY/JUNE  | 0             | 0         | 0             | APR/MAY/JUNE          | 20                        | 0                       | 0                                                  |  |